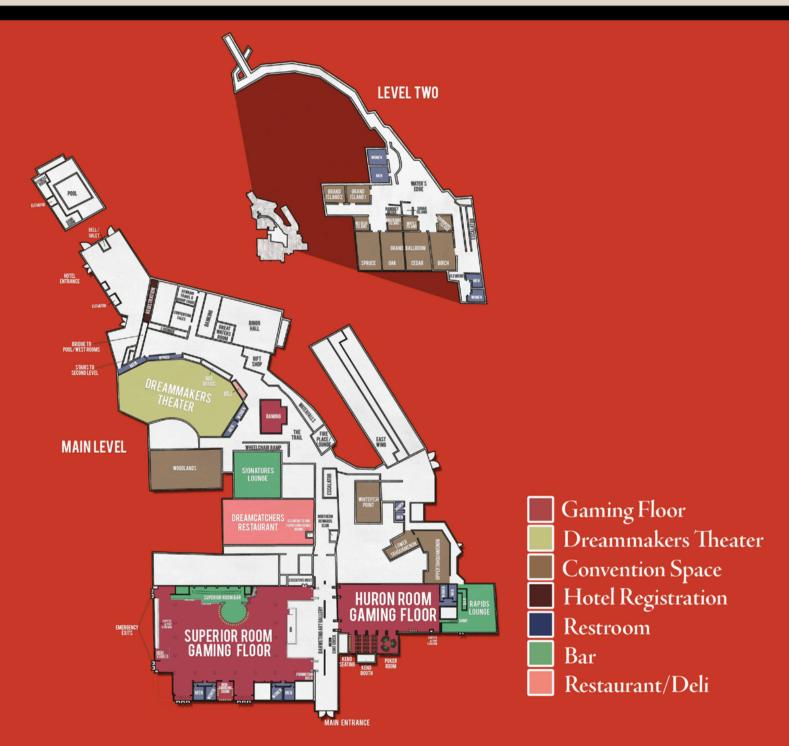

and updates, scholarship<br>and annual award presentations, live and silent auctions, wonderful<br>food and great fun!                          | DreamMakers Theatre |
| 9pm-10pm            | One Hour Open Bar and Ice Cream Social Sponsored by AIS Forestry<br>Division                                                                                                                                                                                                 | DreamMakers Theatre |

#### SATURDAY, APRIL 26

8am

**Michigan Master Logger Complimentary Breakfast** Join the Michigan Master Logger Certification Program for a complimentary breakfast, open to all Convention attendees. Grand Ballroom

8:30am-10am MAT Board meeting

Drummond Island

# 

## **CONVENTION MAP**



## **CASINO MAP**





#### WE LOOK FORWARD TO SEEING YOU AT THE 2025 TIMBERMEN'S CONVENTION!